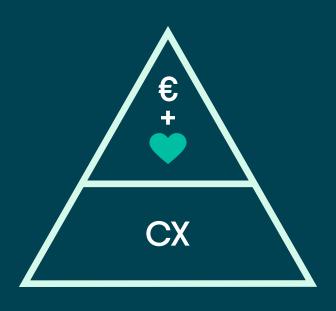

|                                       |                                                 |
| 12<br>13<br>Sales > l      | TALLINK - All Routes  TAIPEI - Taoyuan International Airport  US\$ 400 million                                     | Estonia<br>Taiwan                     | Ferries<br>Airport Shops                        |
| 14<br>15                   | AMSTERDAM - Schiphol Airport ISTANBUL - Atatürk Airport                                                            | Netherlands<br>Turkey                 | Airport Shops<br>Airport Shops                  |

Source: Generation Research 201

#### **KEY FACTS ABOUT COMPETITOR**

- 2,5 meters
- 3-4 passengers at a time
- 2.000-3.000€ price range
- Privately owned











275,30 €



503,10€

HEL - STO









## Brand = customer experience





































### SO LONG, SILOS.