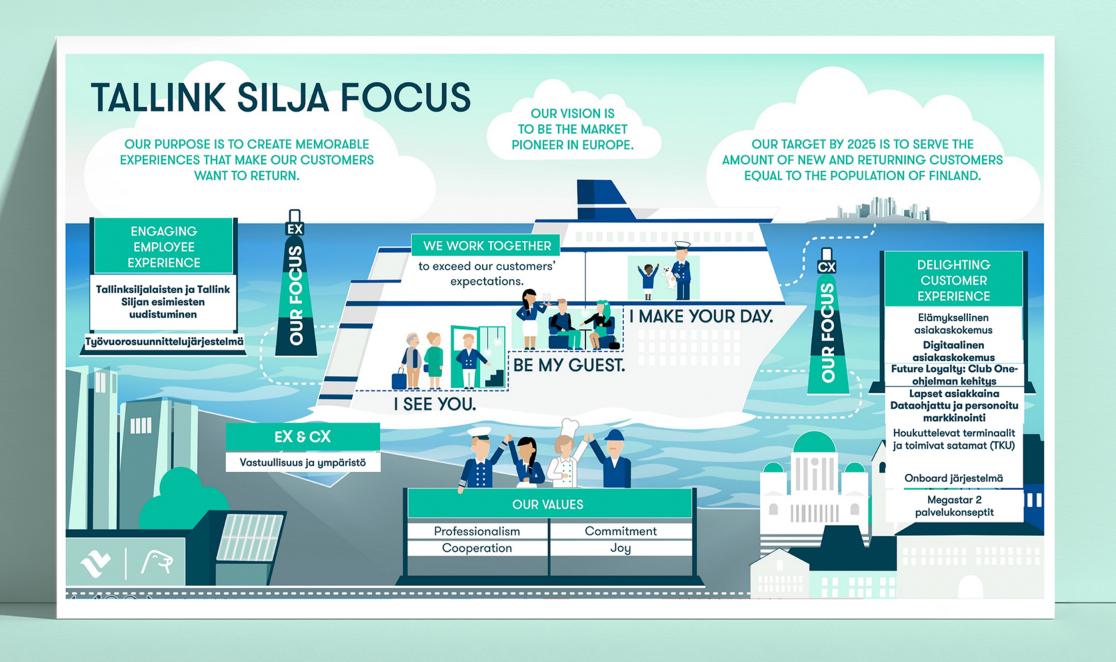

|                                                 |
| 12<br>13<br>Sales > l      | TALLINK - All Routes  TAIPEI - Taoyuan International Airport  US\$ 400 million                                     | Estonia<br>Taiwan                     | Ferries<br>Airport Shops                        |
| 14<br>15                   | AMSTERDAM - Schiphol Airport ISTANBUL - Atatürk Airport                                                            | Netherlands<br>Turkey                 | Airport Shops<br>Airport Shops                  |

Source: Generation Research 201

#### **KEY FACTS ABOUT COMPETITOR**

- 2,5 meters
- 3-4 passengers at a time
- 2.000-3.000€ price range
- Privately owned











275,30 €



503,10€

HEL - STO









## Brand = customer experience





































### SO LONG, SILOS.