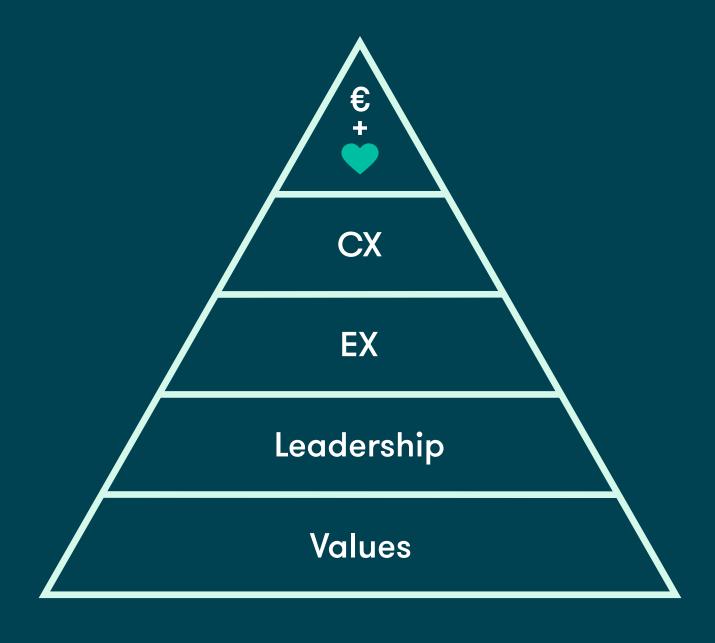

|                                                 |
| 12<br>13<br>Sales > l      | TALLINK - All Routes  TAIPEI - Taoyuan International Airport  US\$ 400 million                                     | Estonia<br>Taiwan                     | Ferries<br>Airport Shops                        |
| 14<br>15                   | AMSTERDAM - Schiphol Airport ISTANBUL - Atatürk Airport                                                            | Netherlands<br>Turkey                 | Airport Shops<br>Airport Shops                  |

Source: Generation Research 201

#### **KEY FACTS ABOUT COMPETITOR**

- 2,5 meters
- 3-4 passengers at a time
- 2.000-3.000€ price range
- Privately owned











275,30 €



503,10€

HEL - STO









## Brand = customer experience





































### SO LONG, SILOS.