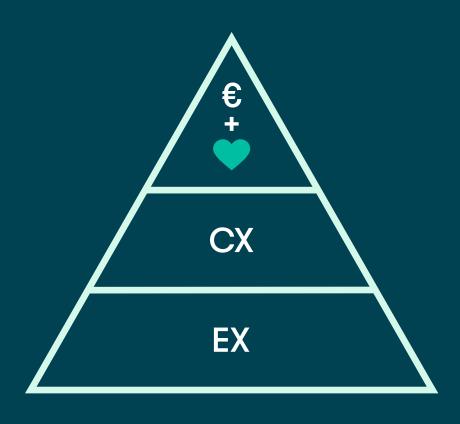

|                                                 |
| 12<br>13<br>Sales > l      | TALLINK - All Routes  TAIPEI - Taoyuan International Airport  US\$ 400 million                                     | Estonia<br>Taiwan                     | Ferries<br>Airport Shops                        |
| 14<br>15                   | AMSTERDAM - Schiphol Airport ISTANBUL - Atatürk Airport                                                            | Netherlands<br>Turkey                 | Airport Shops<br>Airport Shops                  |

Source: Generation Research 201

#### **KEY FACTS ABOUT COMPETITOR**

- 2,5 meters
- 3-4 passengers at a time
- 2.000-3.000€ price range
- Privately owned











275,30 €



503,10€

HEL - STO









## Brand = customer experience





































### SO LONG, SILOS.