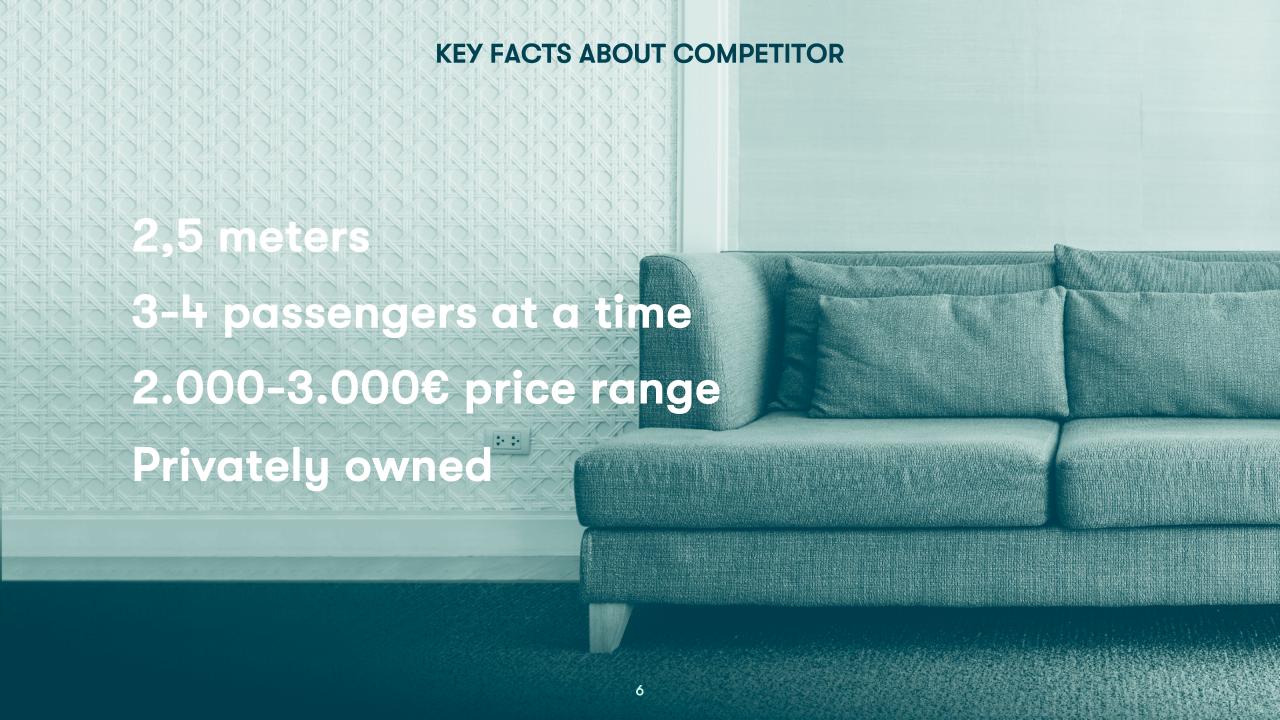

#### **KEY FACTS ABOUT COMPETITOR**

- 2,5 meters
- 3-4 passengers at a time
- 2.000-3.000€ price range
- Privately owned

275,30 €

503,10€

HEL - STO