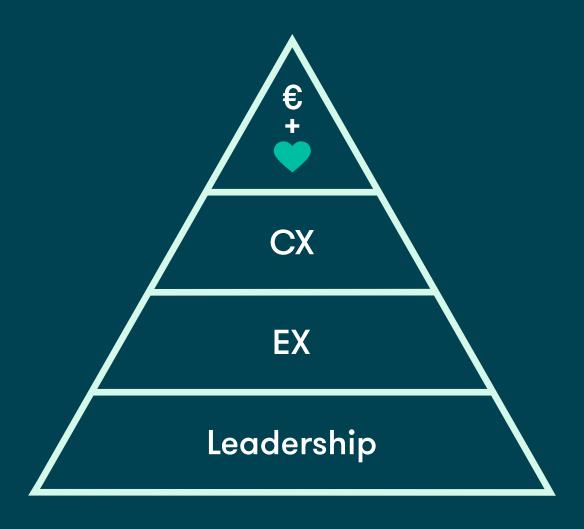

|                                                 |
| 12<br>13<br>Sales > l      | TALLINK - All Routes  TAIPEI - Taoyuan International Airport  US\$ 400 million                                     | Estonia<br>Taiwan                     | Ferries<br>Airport Shops                        |
| 14<br>15                   | AMSTERDAM - Schiphol Airport ISTANBUL - Atatürk Airport                                                            | Netherlands<br>Turkey                 | Airport Shops<br>Airport Shops                  |

Source: Generation Research 201

#### **KEY FACTS ABOUT COMPETITOR**

- 2,5 meters
- 3-4 passengers at a time
- 2.000-3.000€ price range
- Privately owned











275,30 €



503,10€

HEL - STO









## Brand = customer experience





































### SO LONG, SILOS.