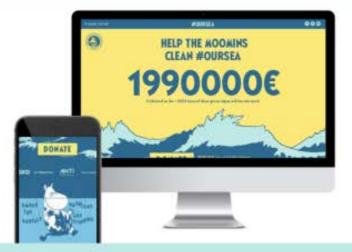

### #OURSEA

We only have one sea and that sea is in danger, but if we combine our efforts we can save it.

### **#OURSEA**

We donated because we want future generations to be able to enjoy what the baltic sea can offer. This concerns all of us.

### **#OURSEA**

0

We donated because saving the Baltic Sea is now our responsibility.