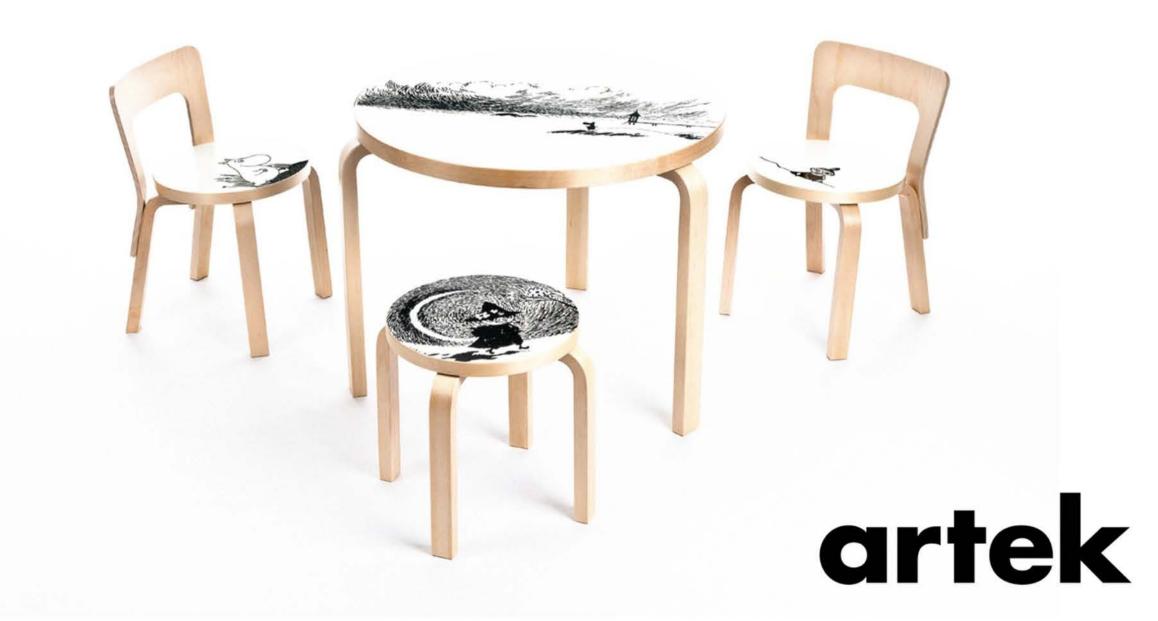

## DEFINING THE BRAND

NEW PARTNERS AND BETTER QUALITY

FRIENDSHIP, LOVE, KINDNESS, **RESPECT FOR NATURE**, ADVENTURE, COURAGE, TOLERANCE, EQUALITY, FREEDOM AND INDIVIDUALITY

#### Design principles

FREE Stategents - Terrise 1

Products should be colourful and fun.

former of

The Moomin FMCG products should be clearly identifiable at a moments glance among other brands in shops.

The Moomin characters are the strongest and most identifiable part of the Moomin brand, they should be used to maximum effect in packaging.

Packaging should be clear & simple, not cluttere there should be a clear hierarchy between the different visual elements of the design.