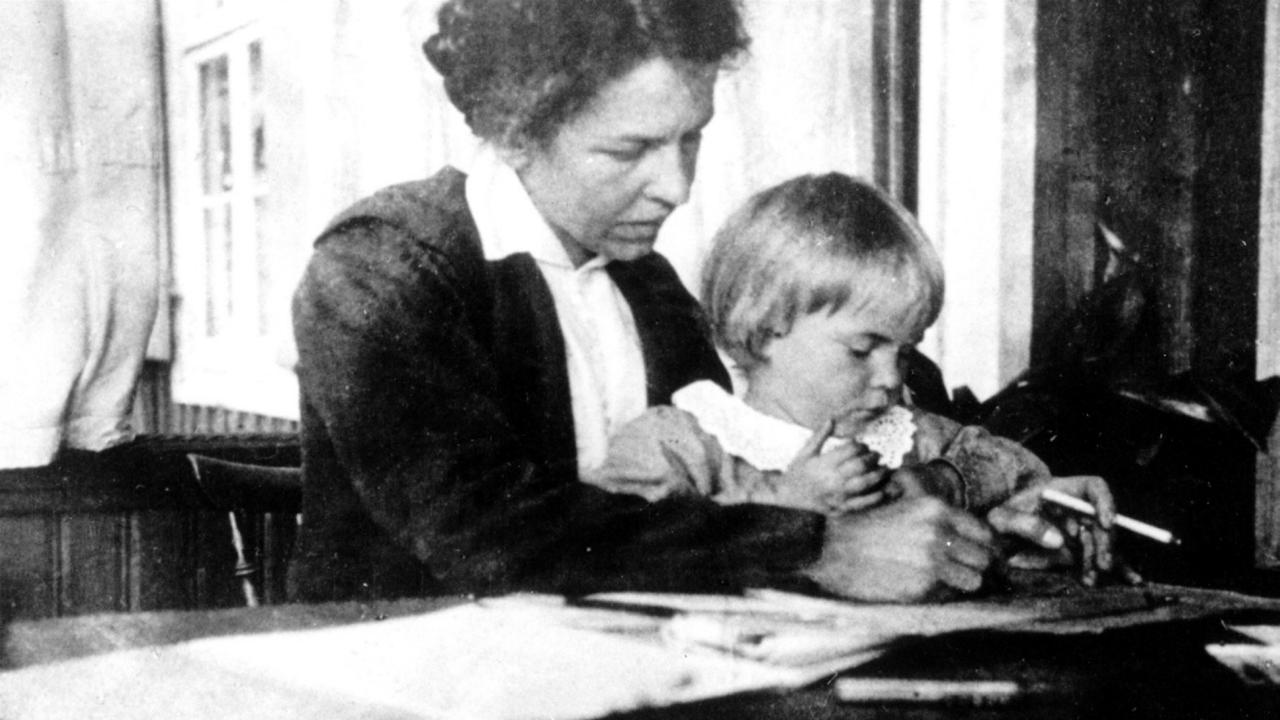

#### 18.9.2018

Self-portrait by Tove Jansson's mother reflects the time that made Tove assess the role of women