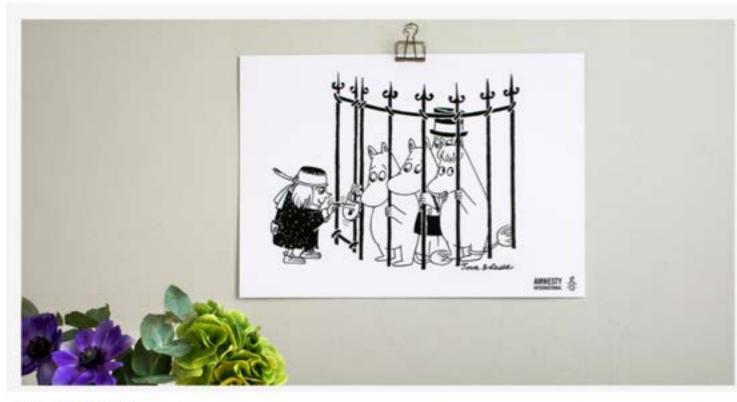

#### Tove Jansson's poster for Amnesty International

Throughout her career Tove Jansson allowed Moomins to be used by different organizations that aligned with her values. One of these organizations was Amnesty International that even today reflects Tove Jansson's values and her belief in equal rights. These projects not only show who Tove Jansson was as an artist ...

**Tove Jansson** (1914-2001) was a Finnish-Swedish writer and artist, who achieved worldwide fame as the creator of the stories about the Moomins, written and illustrated between 1945 and 1977. The Moomin family and their friends live an adventurous life in the idyllic and peaceful Moominvalley in harmony with nature. They are